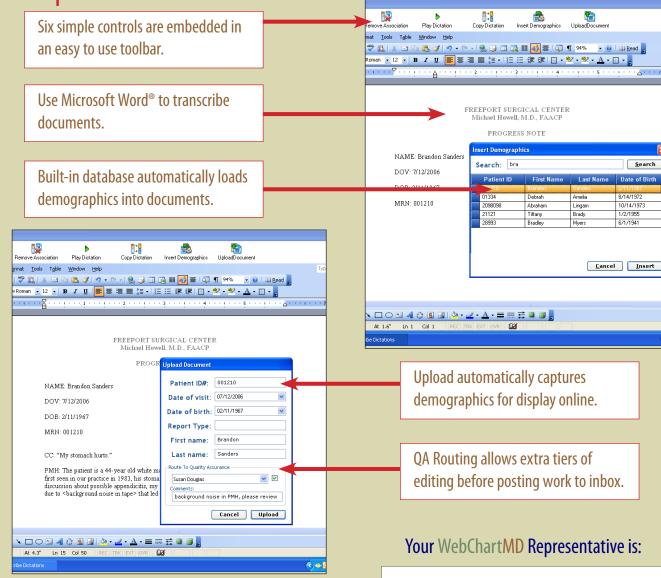

## Step 3: Transcribe Documents.

See for yourself how WebChartMD can revolutionize

your dictation and transcription workflow.

website www.webchartmd.com.

Contact us now to schedule an online demo and your free two week trial. Call toll-free 1-877-302-9263, email at sales@webchartmd.com, or visit our